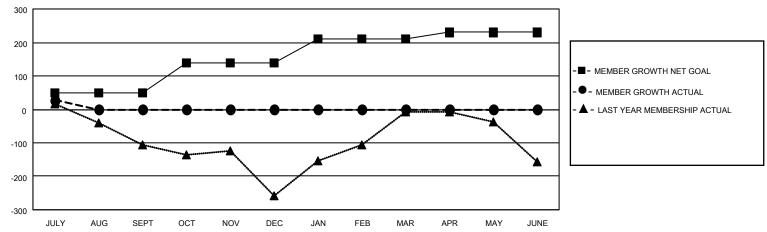

## GOALS AND ACTUAL MEMBERS CUMULATIVE

| DROPPED CLUBS: 0 |    | 6 CLUBS OF 123 ADDED 1 OR<br>MORE NEW MEMBERS | GENDER DISTRIBUTION             |                                |  |
|------------------|----|-----------------------------------------------|---------------------------------|--------------------------------|--|
|                  |    | MORE NEW MEMBERS                              | MALE<br>FEMALE                  | 3,089 (84.49%)<br>567 (15.51%) |  |
| DROPPED MEMBERS  |    |                                               | NON BINARY PREFER NOT TO ANSWER | 0 (0.00%)<br>0 (0.00%)         |  |
| DECEASED         | 3  |                                               | THE ERMOTTO ANOWER              | 0 (0.0070)                     |  |
| CLUB CANCELLED   | 0  | CLICK HERE FOR CUMULATIVE                     | TOTAL FAMILY UNIT MEMBERS       | 960                            |  |
| OTHER TOTAL      | 10 | MEMBERSHIP DATA                               | FAMILY MEMBERS PAYING HAI       | F DUFS 504                     |  |
| IOIAL            | .0 |                                               | TAIVIILT IVILIVIDERS PATING HAI | 1 0013 304                     |  |