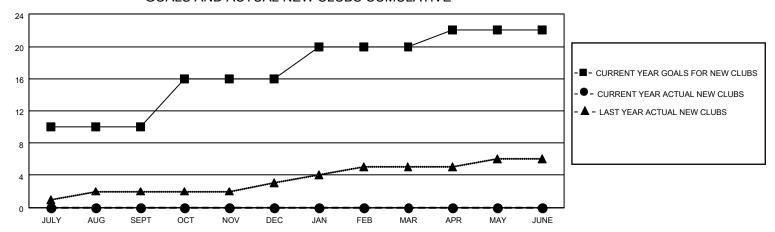

## MONTHLY MEMBERSHIP PROGRESS REPORT

LOCATION INDIA District 318 B Results as of: 7/31/2022

| Clubs RESULTS FOR 2022-2023 |    |   |   | Members RESULTS FOR 2022-2023 |    |    |    |
|-----------------------------|----|---|---|-------------------------------|----|----|----|
|                             |    |   |   |                               |    |    |    |
| JULY/AUG/SEPT               | 10 | 0 | 0 | JULY/AUG/SEPT                 | 50 | 44 | 10 |
| OCT/NOV/DEC                 | 6  | 0 | 0 | OCT/NOV/DEC                   | 90 | 0  | 0  |
| JAN/FEB/MAR                 | 4  | 0 | 0 | JAN/FEB/MAR                   | 70 | 0  | 0  |
| APR/MAY/JUNE                | 2  | 0 | 0 | APR/MAY/JUNE                  | 20 | 0  | 0  |

## GOALS AND ACTUAL NEW CLUBS CUMULATIVE



## GOALS AND ACTUAL MEMBERS CUMULATIVE



| DROPPED CLUBS: 0 |    | 6 CLUBS OF 123 ADDED 1 OR<br>MORE NEW MEMBERS | GENDER DISTRIBUTION             |                                |  |
|------------------|----|-----------------------------------------------|---------------------------------|--------------------------------|--|
|                  |    | MORE NEW MEMBERS                              | MALE<br>FEMALE                  | 3,089 (84.49%)<br>567 (15.51%) |  |
| DROPPED MEMBERS  |    |                                               | NON BINARY PREFER NOT TO ANSWER | 0 (0.00%)<br>0 (0.00%)         |  |
| DECEASED         | 3  |                                               | THE ERMOTTO ANOWER              | 0 (0.0070)                     |  |
| CLUB CANCELLED   | 0  | CLICK HERE